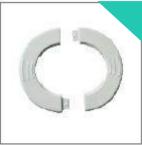

ined depth layer, a higher intensity of ultrasonic region, called focus region, is formed. In 0.1 second, the temperature of the region can reach to above 65 °C, so the collagen is reorganized in a predetermined depth layer and the normal tissue outside the focal region is undamaged. To ensure the desired depth layer tissue can obtain the ideal effect of collagen contraction, reorganization and regeneration. Ultimately, the effect of vagina tightening is achieved.



### **APPLICATION**

- 1. Potent firming effect to improve sexual life
- 2. Private lubrication of increasing secretion and eliminating dryness
- 3. Improving private sensitivity by cell regeneration for reaction enhancement
- 4. Comprehensive improvement of private health and reducing infection



# HANDLE AND EMITTER









Handle

3.0mm Emitter

4.5mm Emitter

**Soft Baffle** 











#### **ADVANTAGES**

- 1. The equipment has two different working heads for different operational effect: 3.0mm and 4.5mm.
- 2.It has precise depth adjustment system.
- 3.360° rotation emission: total care for vaginal.
- 4. Precise depth adjustment system.
- 5. Non-invasive, no downtime, no recovery time, can have sexy in 3 days after treatment.
- 6.It is easy and convenient for operation, and no consumable items are required, which greatly saves the treatment cost.
- 7. Tightening and shaping effect is obvious after treatment. It can be maintained at least 18 to 24 months after one treatment and realize negative growth of skin age once a year.
- 8. The normal life and work will not be influenced if you make up the moment.