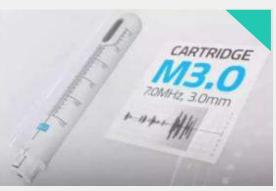

# HANDLE AND EMITTER

Handle

3.0mm Emitter

4.5mm Emitter

**Soft Baffle** 

## **SPECIFICATIONS**

| Energy Type    | HIFU (high intensity focused ultrasound) |
|----------------|------------------------------------------|
| Emitter        | DS-3.0mm, DS-4.5mm                       |
| Power          | 0.2-2.0J                                 |
| Spacing        | 1.0-10mm                                 |
| Length         | 5-25mm                                   |
| Rotating Angle | 5-25°                                    |
| Voltage        | AC100V-240V, 50/60Hz                     |