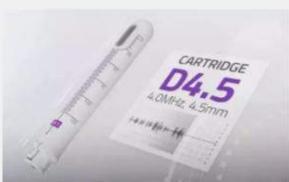

# HANDLE AND EMITTER

Handle

3.0mm Emitter

4.5mm Emitter

**Soft Baffle** 

## **SPECIFICATIONS**

| Energy Type    | HIFU (high intensity focused ultrasound) |
|----------------|------------------------------------------|
| Emitter        | DS-3.0mm, DS-4.5mm                       |
| Power          | 0.2-2.0J                                 |
| Spacing        | 1.0-10mm                                 |
| Length         | 5-25mm                                   |
| Rotating Angle | 5-25°                                    |
| Voltage        | AC100V-240V, 50/60Hz                     |