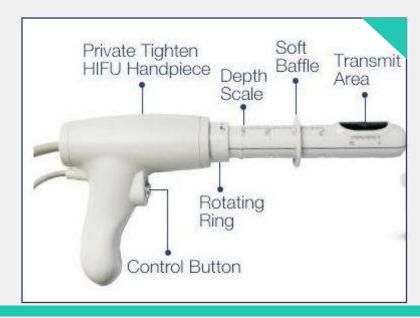

# HANDLE AND EMITTER

Handle

3.0mm Emitter

4.5mm Emitter

**Soft Baffle** 

#### **ADVANTAGES**

- 1. The equipment has two different working heads for different operational effect: 3.0mm and 4.5mm.
- 2.It has precise depth adjustment system.
- 3.360° rotation emission: total care for vaginal.
- 4. Precise depth adjustment system.
- 5. Non-invasive, no downtime, no recovery time, can have sexy in 3 days after treatment.
- 6.It is easy and convenient for operation, and no consumable items are required, which greatly saves the treatment cost.
- 7. Tightening and shaping effect is obvious after treatment. It can be maintained at least 18 to 24 months after one treatment and realize negative growth of skin age once a year.
- 8. The normal life and work will not be influenced if you make up the moment.
- 9.Easy and convenient: 20 minutes treatment can get instantly firmer, less treatment times, simple operation.