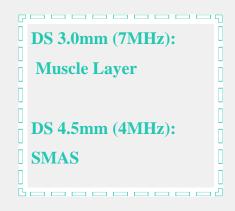

## **THEORY**

The Private Tightening HIFU System uses an noninvasive ultrasonic focusing technique to directly focus on the mucosal lamia and muscle layer. Using ultrasonic waves as the energy source and taking advantage of its penetration and focusability, the system will send out ultrasonic energy focusing in the lamina propria and muscle fiber layer. In a predetermined depth layer, a higher intensity of ultrasonic region, called focus region, is formed. In 0.1 second, the temperature of the region can reach to above 65 °C, so the collagen is reorganized in a predetermined depth layer and the normal tissue outside the focal region is undamaged. To ensure the desired depth layer tissue can obtain the ideal effect of collagen contraction, reorganization and regeneration. Ultimately, the effect of vagina tightening is achieved.

## **SPECIFICATIONS**

| Energy Type    | HIFU (high intensity focused ultrasound) |
|----------------|------------------------------------------|
| Emitter        | DS-3.0mm, DS-4.5mm                       |
| Power          | 0.2-2.0J                                 |
| Spacing        | 1.0-10mm                                 |
| Length         | 5-25mm                                   |
| Rotating Angle | 5-25°                                    |
| Voltage        | AC100V-240V, 50/60Hz                     |