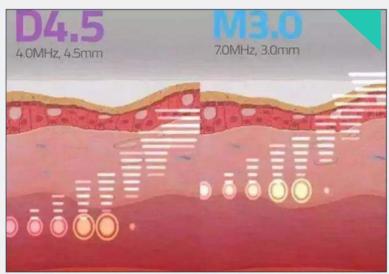

## **THEORY**

The Private Tightening HIFU System uses an noninvasive ultrasonic focusing technique to directly focus on the mucosal lamia and muscle layer. Using ultrasonic waves as the energy source and taking advantage of its penetration and focusability, the system will send out ultrasonic energy focusing in the lamina propria and muscle fiber layer. In a predetermined depth layer, a higher intensity of ultrasonic region, called focus region, is formed. In 0.1 second, the temperature of the region can reach to above 65 °C, so the collagen is reorganized in a predetermined depth layer and the normal tissue outside the focal region is undamaged. To ensure the desired depth layer tissue can obtain the ideal effect of collagen contraction, reorganization and regeneration. Ultimately, the effect of vagina tightening is achieved.

## **SPECIFICATIONS**

| Energy Type    | HIFU (high intensity focused ultrasound) |
|----------------|------------------------------------------|
| Emitter        | DS-3.0mm, DS-4.5mm                       |
| Power          | 0.2-2.0J                                 |
| Spacing        | 1.0-10mm                                 |
| Length         | 5-25mm                                   |
| Rotating Angle | 5-25°                                    |
| Voltage        | AC100V-240V, 50/60Hz                     |