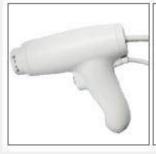

determined depth layer, a higher intensity of ultrasonic region, called focus region, is formed. In 0.1 second, the temperature of the region can reach to above 65 °C, so the collagen is reorganized in a predetermined depth layer and the normal tissue outside the focal region is undamaged. To ensure the desired depth layer tissue can obtain the ideal effect of collagen contraction, reorganization and regeneration. Ultimately, the effect of vagina tightening is achieved.



### **APPLICATION**

- 1. Potent firming effect to improve sexual life
- 2. Private lubrication of increasing secretion and eliminating dryness
- 3. Improving private sensitivity by cell regeneration for reaction enhancement
- 4. Comprehensive improvement of private health and reducing infection



# HANDLE AND EMITTER









Handle

3.0mm Emitter

4.5mm Emitter

**Soft Baffle** 











#### **ADVANTAGES**

- 1. The equipment has two different working heads for different operational effect: 3.0mm and 4.5mm.
- 2.It has precise depth adjustment system.
- 3.360° rotation emission: total care for vaginal.
- 4. Precise depth adjustment system.
- 5. Non-invasive, no downtime, no recovery time, can have sexy in 3 days after treatment.
- 6.It is easy and convenient for operation, and no consumable items are required, which greatly saves the treatment cost.
- 7. Tightening and shaping effect is obvious after treatment. It can be maintained at least 18 to 24 months after one treatment and realize negative growth of skin age once a year.
- 8. The normal life and work will not be influenced if you make up the m