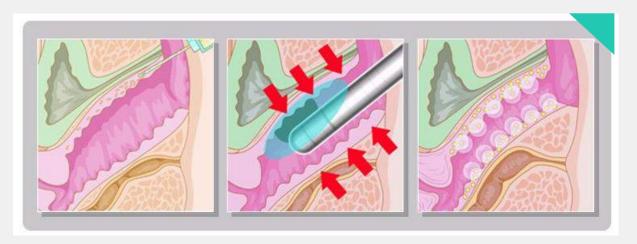

## **THEORY**

The Private Tightening HIFU System uses an noninvasive ultrasonic focusing technique to directly focus on the mucosal lamia and muscle layer. Using ultrasonic waves as the energy source and taking advantage of its penetration and focusability, the system will send out ultrasonic energy focusing in the lamina propria and muscle fiber layer. In a predetermined depth layer, a higher intensity of ultrasonic region, called focus region, is formed. In 0.1 second, the temperature of the region can reach to above 65 °C, so the collagen is reorganized in a predetermined depth layer and the normal tissue outside the focal region is undamaged. To ensure the desired depth layer tissue can obtain the ideal effect of collagen contraction, reorganization and regeneration. Ultimately, the effect of vagina tightening is achieved.