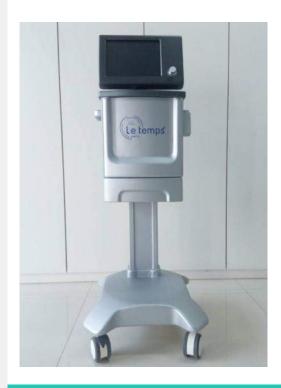

# HIFU VAGINAL TIGHTENING MACHINE

3.0mm / 4.5mm FEMALE PRIVATE CARE

- » PRIVATE TIGHTEN
- » PRIVATE LUBRICATION
- » PRIVATE SENSITIVE
- » SENSITIVE HEALTH