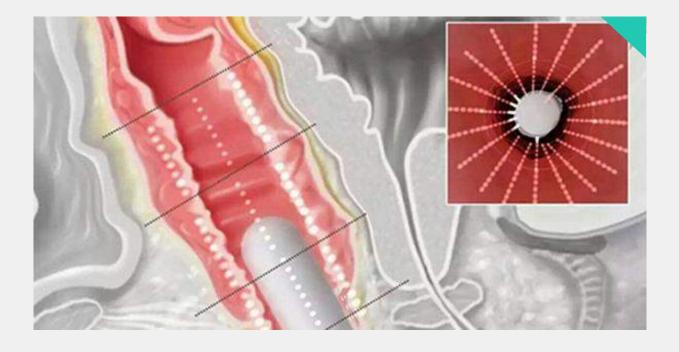

## **THEORY**

The Private Tightening HIFU System uses an noninvasive ultrasonic focusing technique to directly focus on the mucosal lamia and muscle layer. Using ultrasonic waves as the energy source and taking advantage of its penetration and focusability, the system will send out ultrasonic energy focusing in the lamina propria and muscle fiber layer. In a predetermined depth layer, a higher intensity of ultrasonic region, called focus region, is formed. In 0.1 second, the temperature of the region can reach to above 65 °C, so the collagen is reorganized in a predetermined depth layer and the normal tissue outside the focal region is undamaged. To ensure the desired depth layer tissue can obtain the ideal effect of collagen contraction, reorganization and regeneration. Ultimately, the effect of vagina tightening is achieved.

#### **ADVANTAGES**

- 1. The equipment has two different working heads for different operational effect: 3.0mm and 4.5mm.
- 2.It has precise depth adjustment system.
- 3.360° rotation emission: total care for vaginal.
- 4. Precise depth adjustment system.
- 5. Non-invasive, no downtime, no recovery time, can have sexy in 3 days after treatment.
- 6.It is easy and convenient for operation, and no consumable items are required, which greatly saves the treatment cost.
- 7. Tightening and shaping effect is obvious after treatment. It can be maintained at least 18 to 24 months after one treatment and realize negative growth of skin age once a year.
- 8. The normal life and work will not be influenced if you make up the moment.
- 9.Easy and convenient: 20 minutes treatment can get instantly firmer, less treatment times, simple operation.